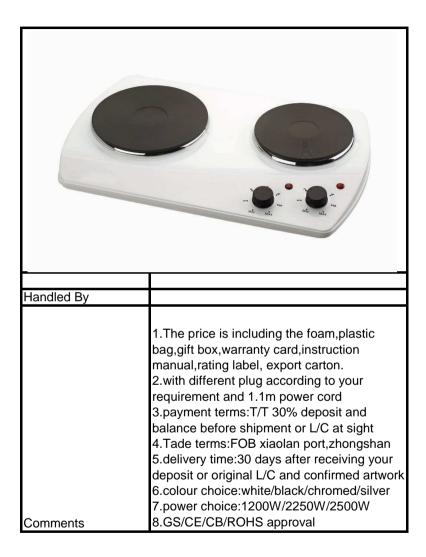

| Handled By |                                                                                                                                                                                                                                                                                                                                                                                                                                                                                                                                                      |
|------------|------------------------------------------------------------------------------------------------------------------------------------------------------------------------------------------------------------------------------------------------------------------------------------------------------------------------------------------------------------------------------------------------------------------------------------------------------------------------------------------------------------------------------------------------------|
| Comments   | 1.The price is including the foam,plastic<br>bag,gift box,warranty card,instruction<br>manual,rating label, export carton.<br>2.with different plug according to your<br>requirement and 1.1m power cord<br>3.payment terms:T/T 30% deposit and<br>balance before shipment or L/C at sight<br>4.Tade terms:FOB xiaolan port,zhongshan<br>5.delivery time:30 days after receiving your<br>deposit or original L/C and confirmed artwork<br>6.colour choice:white/black/chromed/silver<br>7.power choice:1200W/2250W/2500W<br>8.GS/CE/CB/ROHS approval |