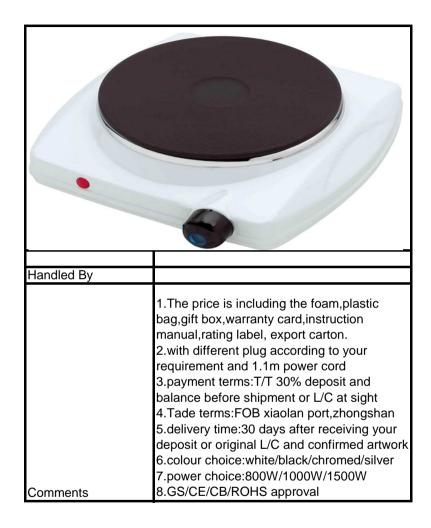

| Handled By |                                                                                                                                                                                                                                                                                                                                                                                                                                                                                                                                                      |
|------------|------------------------------------------------------------------------------------------------------------------------------------------------------------------------------------------------------------------------------------------------------------------------------------------------------------------------------------------------------------------------------------------------------------------------------------------------------------------------------------------------------------------------------------------------------|
| Comments   | 1.The price is including the foam,plastic<br>bag,gift box,warranty card,instruction<br>manual,rating label, export carton.<br>2.with different plug according to your<br>requirement and 1.1m power cord<br>3.payment terms:T/T 30% deposit and<br>balance before shipment or L/C at sight<br>4.Tade terms:FOB xiaolan port,zhongshan<br>5.delivery time:30 days after receiving your<br>deposit or original L/C and confirmed artwork<br>6.colour choice:white/black/chromed/silver<br>7.power choice:1200W/2250W/2500W<br>8.GS/CE/CB/ROHS approval |