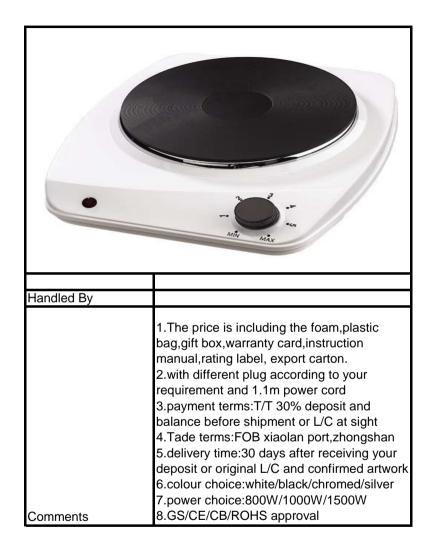

| Handled By |                                                                                                                                                                                                                                                                                                                                                                                                                                                                                                                                                      |
|------------|------------------------------------------------------------------------------------------------------------------------------------------------------------------------------------------------------------------------------------------------------------------------------------------------------------------------------------------------------------------------------------------------------------------------------------------------------------------------------------------------------------------------------------------------------|
| Comments   | 1.The price is including the foam,plastic<br>bag,gift box,warranty card,instruction<br>manual,rating label, export carton.<br>2.with different plug according to your<br>requirement and 1.1m power cord<br>3.payment terms:T/T 30% deposit and<br>balance before shipment or L/C at sight<br>4.Tade terms:FOB xiaolan port,zhongshan<br>5.delivery time:30 days after receiving your<br>deposit or original L/C and confirmed artwork<br>6.colour choice:white/black/chromed/silver<br>7.power choice:1200W/2250W/2500W<br>8.GS/CE/CB/ROHS approval |