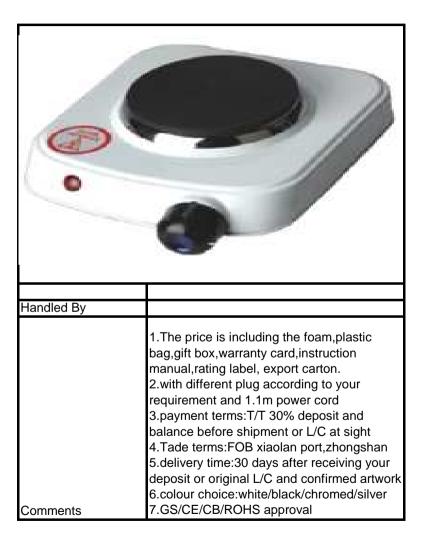

| Handled By |                                                                                                                                                                                                                                                                                                                                                                                                                                                                                                                                                      |
|------------|------------------------------------------------------------------------------------------------------------------------------------------------------------------------------------------------------------------------------------------------------------------------------------------------------------------------------------------------------------------------------------------------------------------------------------------------------------------------------------------------------------------------------------------------------|
| Comments   | 1.The price is including the foam,plastic<br>bag,gift box,warranty card,instruction<br>manual,rating label, export carton.<br>2.with different plug according to your<br>requirement and 1.1m power cord<br>3.payment terms:T/T 30% deposit and<br>balance before shipment or L/C at sight<br>4.Tade terms:FOB xiaolan port,zhongshan<br>5.delivery time:30 days after receiving your<br>deposit or original L/C and confirmed artwork<br>6.colour choice:white/black/chromed/silver<br>7.power choice:1200W/2250W/2500W<br>8.GS/CE/CB/ROHS approval |