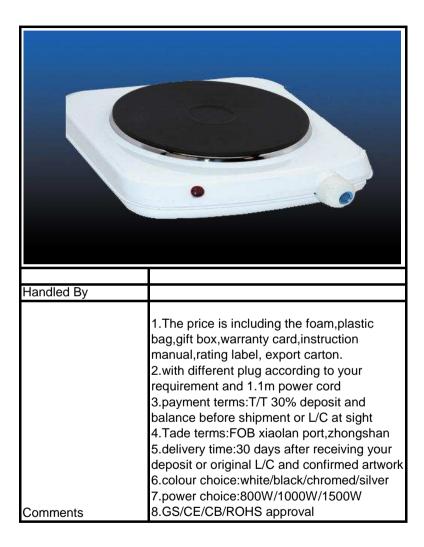

| Handled By |                                                                                                                                                                                                                                                                                                                                                                                                                                                                                                                                                      |
|------------|------------------------------------------------------------------------------------------------------------------------------------------------------------------------------------------------------------------------------------------------------------------------------------------------------------------------------------------------------------------------------------------------------------------------------------------------------------------------------------------------------------------------------------------------------|
| Comments   | 1.The price is including the foam,plastic<br>bag,gift box,warranty card,instruction<br>manual,rating label, export carton.<br>2.with different plug according to your<br>requirement and 1.1m power cord<br>3.payment terms:T/T 30% deposit and<br>balance before shipment or L/C at sight<br>4.Tade terms:FOB xiaolan port,zhongshan<br>5.delivery time:30 days after receiving your<br>deposit or original L/C and confirmed artwork<br>6.colour choice:white/black/chromed/silver<br>7.power choice:1200W/2250W/2500W<br>8.GS/CE/CB/ROHS approval |