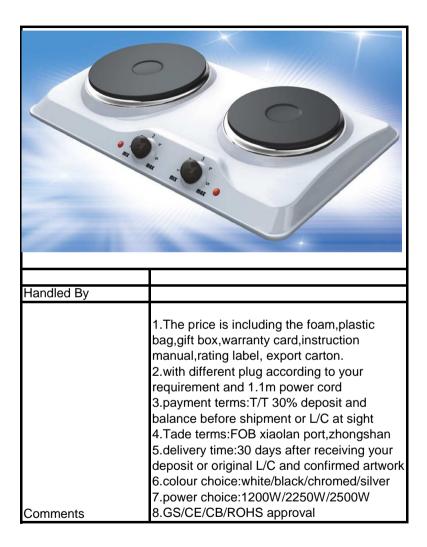

| Handled By |                                                                                                                                                                                                                                                                                                                                                                                                                                                                                                                                                      |
|------------|------------------------------------------------------------------------------------------------------------------------------------------------------------------------------------------------------------------------------------------------------------------------------------------------------------------------------------------------------------------------------------------------------------------------------------------------------------------------------------------------------------------------------------------------------|
| Comments   | 1.The price is including the foam,plastic<br>bag,gift box,warranty card,instruction<br>manual,rating label, export carton.<br>2.with different plug according to your<br>requirement and 1.1m power cord<br>3.payment terms:T/T 30% deposit and<br>balance before shipment or L/C at sight<br>4.Tade terms:FOB xiaolan port,zhongshan<br>5.delivery time:30 days after receiving your<br>deposit or original L/C and confirmed artwork<br>6.colour choice:white/black/chromed/silver<br>7.power choice:1200W/2250W/2500W<br>8.GS/CE/CB/ROHS approval |