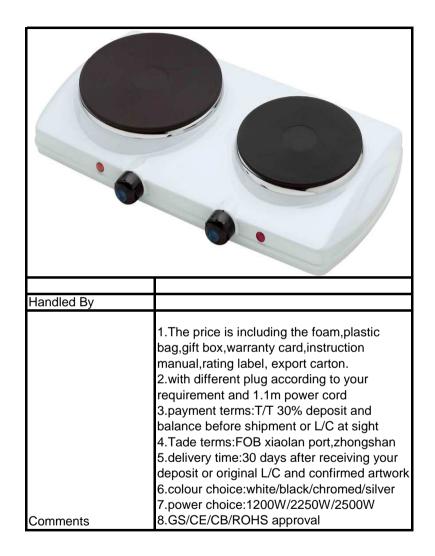

| Handled By |                                                                                                                                                                                                                                                                                                                                                                                                                                                                                                                                                      |
|------------|------------------------------------------------------------------------------------------------------------------------------------------------------------------------------------------------------------------------------------------------------------------------------------------------------------------------------------------------------------------------------------------------------------------------------------------------------------------------------------------------------------------------------------------------------|
| Comments   | 1.The price is including the foam,plastic<br>bag,gift box,warranty card,instruction<br>manual,rating label, export carton.<br>2.with different plug according to your<br>requirement and 1.1m power cord<br>3.payment terms:T/T 30% deposit and<br>balance before shipment or L/C at sight<br>4.Tade terms:FOB xiaolan port,zhongshan<br>5.delivery time:30 days after receiving your<br>deposit or original L/C and confirmed artwork<br>6.colour choice:white/black/chromed/silver<br>7.power choice:1200W/2250W/2500W<br>8.GS/CE/CB/ROHS approval |