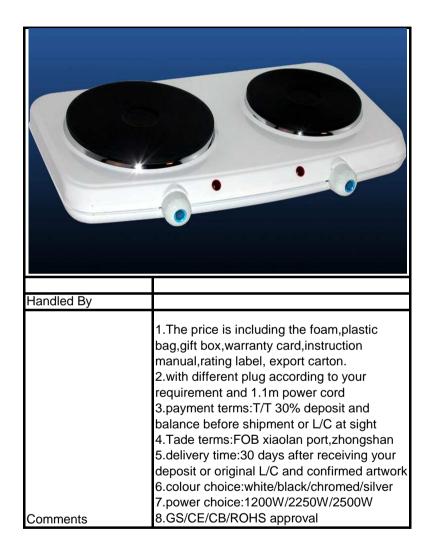

| Handled By |                                                                                                                                                                                                                                                                                                                                                                                                                                                                                                                                                      |
|------------|------------------------------------------------------------------------------------------------------------------------------------------------------------------------------------------------------------------------------------------------------------------------------------------------------------------------------------------------------------------------------------------------------------------------------------------------------------------------------------------------------------------------------------------------------|
| Comments   | 1.The price is including the foam,plastic<br>bag,gift box,warranty card,instruction<br>manual,rating label, export carton.<br>2.with different plug according to your<br>requirement and 1.1m power cord<br>3.payment terms:T/T 30% deposit and<br>balance before shipment or L/C at sight<br>4.Tade terms:FOB xiaolan port,zhongshan<br>5.delivery time:30 days after receiving your<br>deposit or original L/C and confirmed artwork<br>6.colour choice:white/black/chromed/silver<br>7.power choice:1200W/2250W/2500W<br>8.GS/CE/CB/ROHS approval |