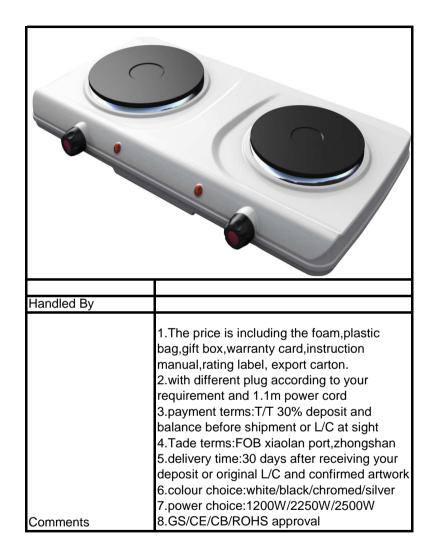

| Handled By |                                                                                                                                                                                                                                                                                                                                                                                                                                                                                                                                                      |
|------------|------------------------------------------------------------------------------------------------------------------------------------------------------------------------------------------------------------------------------------------------------------------------------------------------------------------------------------------------------------------------------------------------------------------------------------------------------------------------------------------------------------------------------------------------------|
| Comments   | 1.The price is including the foam,plastic<br>bag,gift box,warranty card,instruction<br>manual,rating label, export carton.<br>2.with different plug according to your<br>requirement and 1.1m power cord<br>3.payment terms:T/T 30% deposit and<br>balance before shipment or L/C at sight<br>4.Tade terms:FOB xiaolan port,zhongshan<br>5.delivery time:30 days after receiving your<br>deposit or original L/C and confirmed artwork<br>6.colour choice:white/black/chromed/silver<br>7.power choice:1200W/2250W/2500W<br>8.GS/CE/CB/ROHS approval |