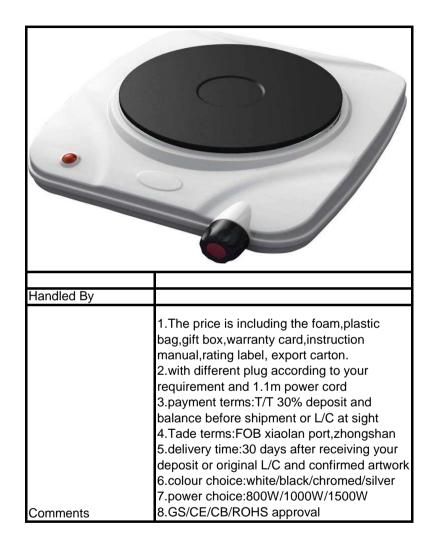

| Handled By |                                                                                                                                                                                                                                                                                                                                                                                                                                                                                                                                                      |
|------------|------------------------------------------------------------------------------------------------------------------------------------------------------------------------------------------------------------------------------------------------------------------------------------------------------------------------------------------------------------------------------------------------------------------------------------------------------------------------------------------------------------------------------------------------------|
| Comments   | 1.The price is including the foam,plastic<br>bag,gift box,warranty card,instruction<br>manual,rating label, export carton.<br>2.with different plug according to your<br>requirement and 1.1m power cord<br>3.payment terms:T/T 30% deposit and<br>balance before shipment or L/C at sight<br>4.Tade terms:FOB xiaolan port,zhongshan<br>5.delivery time:30 days after receiving your<br>deposit or original L/C and confirmed artwork<br>6.colour choice:white/black/chromed/silver<br>7.power choice:1200W/2250W/2500W<br>8.GS/CE/CB/ROHS approval |